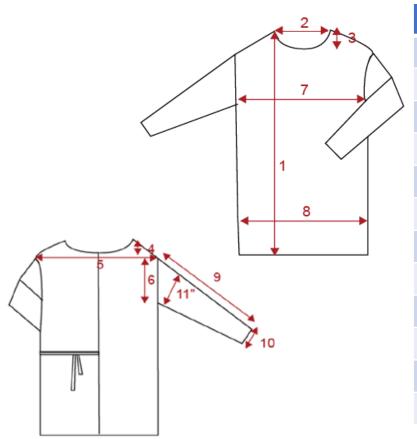

Sizing Chart: Measured in Inches. One Size Fits ALL (OSFA)

|    | Parts                          |            |
|----|--------------------------------|------------|
| 1  | Top to Bottom                  | 42 in      |
| 2  | Neck Width                     | 8 in       |
| 3  | Front Neck Drop                | 2.5 in     |
| 4  | Back Neck Drop                 | 3.5 in     |
| 5  | Across Shoulder                | 25 in      |
| 6  | Arm Hole                       | 21.5 in    |
| 7  | Chest                          | 48 in      |
| 8  | Hip/Sweep                      | 48 on      |
| 9  | Sleeve Length                  | 23 in      |
| 10 | Wrist Opening                  | 4.25 in    |
| 11 | Sleeve Opening                 | 6.95 in    |
| UM | Tie Length ( 2 sets of 2 ties) | 12 in each |