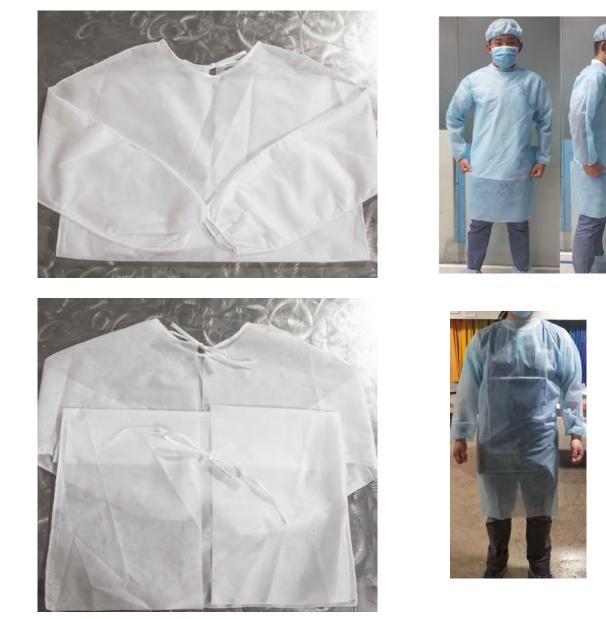

## Intended Use

Non-surgical Isolation Gown intended to protect health care patients and personnel from the transfer of microorganisms, body fluids (Fluid repellent) and particulate material. Single-use and disposable.

| Characteristic                          | Specification                                                         |           |            |
|-----------------------------------------|-----------------------------------------------------------------------|-----------|------------|
| Description                             | Gown made of non-woven fabric with back closure, waist and neck ties. |           |            |
| Material Composition                    | Spunbond Polypropylene ELASTIC-CUFF 30gsm                             |           |            |
| Dimension<br>(Refer to Dimension Table) | Refer to Item Meausre Chart below - One Size Fits All                 |           |            |
| Packaging                               | Gowns/Bag                                                             | Bags/Case | Gowns/Case |
|                                         | 50                                                                    | 5         | 250        |

## Visual

Manufactured in White, Blue, Yellow, Grey and Black. All fabric content is identical.