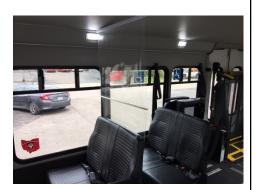

# **Partial Driver Protection**

Our full length Light Duty Guard with custom design fully protects your driver at an affordable cost.

Design allows for driver to get out of the driver seat and into the passenger area in a quick and easy fashion. Our guard will automatically self adhere to shield the driver area while entering and exiting.

 Does not impede cabin air flow or emergency exiting

**Clear Vinyl Guard** 

Can mount to exisiting stanchions/poles

#### • Full Installation Available

Passenger clear vinyl guards easily pull down and latch to make it easy for your passengers to protect themselves. The clear guard does not impede passenger viewing or fully restrict air flow.