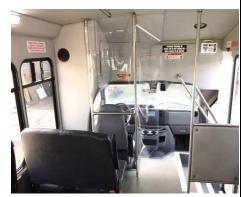

## **Full Driver Protection**

Our full length Heavy Duty Guard protects the driver from exposure to passengers. This guard is a durable, lasting solution to protect your drivers as a physical barrier from exposure for the life of your vehicle.

Made from one piece full length clear acrylic, the driver has full access to all normal driver controls and vehicle operations while protected from both the back and side. These full length panels are capable of detaching for driver exiting or access in any event needed including emergencies.