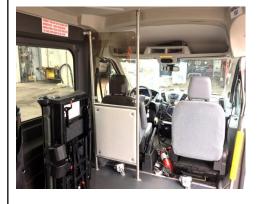

## **Full Driver Protection**

Our full length Heavy Duty Guard protects the driver from exposure to passengers. This guard is a durable, lasting solution to protect your drivers as a physical barrier from exposure for the life of your vehicle.

Made from one piece full length clear acrylic, the driver has full access to all normal driver controls and vehicle operations while protected from both the back and side. These full length panels are capable of detaching for driver exiting or access in any event needed including emergencies.