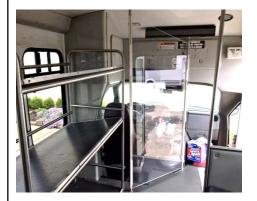

 Does not impede cabin air flow or emergency exiting

**Clear Vinyl Guard** 

Can mount to exisiting stanchions/poles

#### • Full Installation Available

Passenger clear vinyl guards easily pull down and latch to make it easy for your passengers to protect themselves. The clear guard does not impede passenger viewing or fully restrict air flow.

Simply unlock and let the guard selfretract to store. Customized mounting and installation is available.

For More Information Contact us at:

877-696-2287

sales@buyabus.net