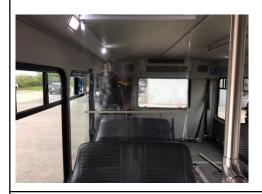

## **Full Driver Protection**

Our full length Heavy Duty Guard protects the driver from exposure to passengers. This guard is a durable, lasting solution to protect your drivers as a physical barrier from exposure for the life of your vehicle.

Made from one piece full length clear acrylic, the driver has full access to all normal driver controls and vehicle operations while protected from both the back and side. These full length panels are capable of detaching for driver exiting or access in any event needed including emergencies.