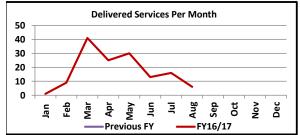

| EaRNed SUCCES                                                | S  I      | Мо             | nth              | ly C                 | Dash                     | boa           | ard   | F    | FY J             | AN   | 20        | 17    | - D   | DEC | 20         | 17              |           |       |    |               |    |     |         |       |         |           |          |          |                         |          | Aug     | ust 2 | 2017                    |
|--------------------------------------------------------------|-----------|----------------|------------------|----------------------|--------------------------|---------------|-------|------|------------------|------|-----------|-------|-------|-----|------------|-----------------|-----------|-------|----|---------------|----|-----|---------|-------|---------|-----------|----------|----------|-------------------------|----------|---------|-------|-------------------------|
|                                                              |           | vices<br>Montl |                  | rvices               | ces /<br>)*              | loyees<br>vTD | 2     | Requ | uests t<br>by Sc |      |           |       |       |     | •          | sts YT<br>ource |           |       |    | ploye<br>Mult |    |     |         |       |         |           | Rete     | ntion %  | a, b, c                 |          |         |       | e<br>%                  |
| EaRNed<br>SUCCESS<br>when the layer Reare Keart<br>Employers | Delivered | Pending        | Total<br>Service | Delivered Sei<br>VTD | Avg Services<br>Mo. YTD* | Emp           | Total | HR   | Supervisor       | Self | Co-Worker | Other | Total | ЯН  | Supervisor | Self            | Co-Worker | Other | 1x | 2x            | 3x | 4x+ | Service |       | Service |           | Service  |          | C<br>Service<br>Related |          | Service |       | Employee<br>Utilization |
| Anne Grady Corp.                                             |           | 9              | 9                | 27                   | 3.9                      | 19            | 5     |      | T                | 3    | 2         |       | 27    |     |            | 23              | 3         | 1     | 19 | 4             | I  | I   |         |       |         | I         | I        | I        | Ι                       |          | I       | I     | 5.0%                    |
| Bittersweet Farms                                            | 1         | 3              | 4                | 16                   | 2.7                      | 11            | 1     |      |                  | 1    |           |       | 15    | 3   | 1          | 11              |           |       | 11 | 2             |    |     |         |       |         |           |          |          |                         |          |         |       | 4.1%                    |
| Champagne CRSI                                               | 1         |                | 1                | 5                    | 0.8                      | 5             | 1     | 1    |                  |      |           |       | 6     | 4   |            | 2               |           |       | 6  |               |    |     |         |       |         |           |          |          |                         |          |         |       | 8.8%                    |
| Community Residential Svcs.                                  |           |                |                  | 3                    | 0.4                      | 2             |       |      |                  |      |           |       | 1     |     |            | 1               |           |       | 1  |               |    |     |         |       |         |           |          |          | 1                       |          |         |       | 4.3%                    |
| Epilepsy Center                                              |           |                |                  | 8                    | 1.3                      | 6             |       |      |                  |      |           |       | 6     | 1   |            | 5               |           |       | 4  | 1             |    |     |         |       |         |           |          |          |                         |          |         |       | 8.0%                    |
| Josina Lott                                                  |           |                |                  |                      |                          |               |       |      |                  |      |           |       | 1     |     | 1          |                 |           |       | 1  |               |    |     |         | Pendi | ng empl | oyer terr | minatior | n and en | nployee o               | count re | ports.  |       |                         |
| Sunshine Communities                                         | 3         | 4              | 7                | 66                   | 9.4                      | 34            | 3     | 1    |                  | 2    |           |       | 42    | 12  | 2          | 27              |           | 1     | 30 | 4             |    | 1   |         |       |         |           |          |          |                         |          |         |       | 5.2%                    |
| Triad                                                        | 1         | 1              | 2                | 16                   | 2.7                      | 7             | 2     |      |                  | 2    |           |       | 19    | 6   | 2          | 10              |           | 1     | 15 | 2             |    |     |         |       |         |           | [        |          |                         |          |         |       | 5.2%                    |
|                                                              |           |                |                  |                      |                          |               |       |      |                  |      |           |       |       |     |            |                 |           |       |    |               |    |     |         |       |         |           |          |          |                         |          |         |       |                         |
|                                                              |           |                |                  |                      |                          |               |       |      |                  |      |           |       |       |     |            |                 |           |       |    |               |    |     |         |       |         |           |          |          |                         |          |         |       |                         |
|                                                              |           |                |                  |                      |                          |               |       |      |                  |      |           |       |       |     |            |                 |           |       |    |               |    |     |         |       |         |           |          |          |                         |          |         |       |                         |
|                                                              |           |                |                  |                      |                          |               |       |      |                  |      |           |       |       |     |            |                 |           |       |    |               |    |     |         |       |         |           |          |          |                         |          |         |       |                         |
|                                                              |           |                |                  |                      |                          |               |       |      |                  |      |           |       |       |     |            |                 |           |       |    |               |    |     |         |       |         |           |          |          |                         |          |         |       |                         |
|                                                              |           |                |                  |                      |                          |               |       |      |                  |      |           |       |       |     |            |                 |           |       |    |               |    |     |         |       |         |           |          |          |                         |          |         |       |                         |
| Totals/Averages                                              | 6         | 17             | 23               | 141                  | 21.2                     | 84            | 12    | 2    |                  | 8    | 2         |       | 117   | 26  | 6          | 79              | 3         | 3     | 87 | 13            |    | 1   |         |       |         |           |          |          |                         |          |         |       | 5.8%                    |

| Service by Category  | Мо | YTD |
|----------------------|----|-----|
| Auto Repair          |    | 4   |
| Career Counseling    |    | 11  |
| Child Care           | 1  | 3   |
| Child Support        |    |     |
| Clothing             |    |     |
| Coaching             | 1  | 11  |
| Comm Food Rsrc       |    |     |
| Counseling Request   | 1  | 4   |
| Domestic Violence    |    |     |
| Education            |    | 6   |
| Elder Care           |    |     |
| Emergency            |    |     |
| Employment-Retention |    | 6   |
| Financial            |    | 9   |
| Financial Literacy   | 1  | 18  |
| Food Assistance      | 1  | 2   |
| Homeless Prev.       |    |     |
| Furniture            |    |     |
| Govt Agency Nav.     |    | 2   |
| Hard Training        |    |     |
| Health/Insurance     |    | 15  |
| Home Repair          |    | 2   |
| Homeless Shelter     |    |     |
| Housing              |    | 6   |
| Immigration          |    |     |
| Legal Assistance     |    | 6   |
| Literacy             |    | 1   |
| Other                |    | 8   |
| Soft Training        |    | 14  |
| Sub.Abuse/Addictns   |    |     |
| Transportation       |    | 4   |
| Utilities            | 1  | 9   |
| Water/Public Health  |    |     |
| Total                | 6  | 141 |