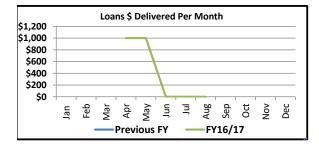

| Loans                   |         |
|-------------------------|---------|
| New Loans this Month    |         |
| Disbursed this Month    |         |
| Open Bridge Loans       |         |
| Paid/Clsed Bridge Loans |         |
| Total Disbursed         | \$2,000 |
| Balance Remaining       |         |
| Savings                 |         |
| Delinquent              |         |
| Loss                    |         |
| Loss %                  |         |

| Total Fin Supt  | Month | YTD     |
|-----------------|-------|---------|
| Priv/Com Rsrc   | \$473 | \$473   |
| DHHS            |       |         |
| Alt Public Asst |       |         |
| Loan            |       | \$2,000 |
| Com Food Rsrc   |       |         |
| Gas Card        |       |         |
| Bus Pass        |       |         |
|                 |       |         |
|                 |       |         |
| Total           | Ş473  | \$2,473 |