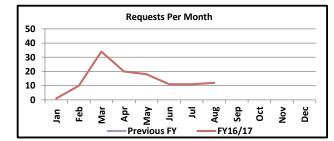

| EaRNed SUCCES                                                | S  I      | Мо             | nth              | ly C                 | Dash                     | boa           | ard   | F    | FY J             | AN   | 20        | 17    | - D   | DEC | 20         | 17              |           |       |    |               |    |     |         |       |         |           |          |          |                         |          | Aug     | ust 2 | 2017                    |
|--------------------------------------------------------------|-----------|----------------|------------------|----------------------|--------------------------|---------------|-------|------|------------------|------|-----------|-------|-------|-----|------------|-----------------|-----------|-------|----|---------------|----|-----|---------|-------|---------|-----------|----------|----------|-------------------------|----------|---------|-------|-------------------------|
|                                                              |           | vices<br>Montl |                  | rvices               | ces /<br>)*              | loyees<br>vTD | 2     | Requ | uests t<br>by Sc |      |           |       |       |     | •          | sts YT<br>ource |           |       |    | ploye<br>Mult |    |     |         |       |         |           | Rete     | ntion %  | a, b, c                 |          |         |       | e<br>%                  |
| EaRNed<br>SUCCESS<br>when the layer Reare Keart<br>Employers | Delivered | Pending        | Total<br>Service | Delivered Sei<br>VTD | Avg Services<br>Mo. YTD* | Emp           | Total | HR   | Supervisor       | Self | Co-Worker | Other | Total | ЯН  | Supervisor | Self            | Co-Worker | Other | 1x | 2x            | 3x | 4x+ | Service |       | Service |           | Service  |          | C<br>Service<br>Related |          | Service |       | Employee<br>Utilization |
| Anne Grady Corp.                                             |           | 9              | 9                | 27                   | 3.9                      | 19            | 5     |      | T                | 3    | 2         |       | 27    |     |            | 23              | 3         | 1     | 19 | 4             | I  | I   |         |       |         | I         | I        | I        | Ι                       |          | I       | I     | 5.0%                    |
| Bittersweet Farms                                            | 1         | 3              | 4                | 16                   | 2.7                      | 11            | 1     |      |                  | 1    |           |       | 15    | 3   | 1          | 11              |           |       | 11 | 2             |    |     |         |       |         |           |          |          |                         |          |         |       | 4.1%                    |
| Champagne CRSI                                               | 1         |                | 1                | 5                    | 0.8                      | 5             | 1     | 1    |                  |      |           |       | 6     | 4   |            | 2               |           |       | 6  |               |    |     |         |       |         |           |          |          |                         |          |         |       | 8.8%                    |
| Community Residential Svcs.                                  |           |                |                  | 3                    | 0.4                      | 2             |       |      |                  |      |           |       | 1     |     |            | 1               |           |       | 1  |               |    |     |         |       |         |           |          |          | 1                       |          |         |       | 4.3%                    |
| Epilepsy Center                                              |           |                |                  | 8                    | 1.3                      | 6             |       |      |                  |      |           |       | 6     | 1   |            | 5               |           |       | 4  | 1             |    |     |         |       |         |           |          |          |                         |          |         |       | 8.0%                    |
| Josina Lott                                                  |           |                |                  |                      |                          |               |       |      |                  |      |           |       | 1     |     | 1          |                 |           |       | 1  |               |    |     |         | Pendi | ng empl | oyer terr | minatior | n and en | nployee o               | count re | ports.  |       |                         |
| Sunshine Communities                                         | 3         | 4              | 7                | 66                   | 9.4                      | 34            | 3     | 1    |                  | 2    |           |       | 42    | 12  | 2          | 27              |           | 1     | 30 | 4             |    | 1   |         |       |         |           |          |          |                         |          |         |       | 5.2%                    |
| Triad                                                        | 1         | 1              | 2                | 16                   | 2.7                      | 7             | 2     |      |                  | 2    |           |       | 19    | 6   | 2          | 10              |           | 1     | 15 | 2             |    |     |         |       |         |           | [        |          |                         |          |         |       | 5.2%                    |
|                                                              |           |                |                  |                      |                          |               |       |      |                  |      |           |       |       |     |            |                 |           |       |    |               |    |     |         |       |         |           |          |          |                         |          |         |       |                         |
|                                                              |           |                |                  |                      |                          |               |       |      |                  |      |           |       |       |     |            |                 |           |       |    |               |    |     |         |       |         |           |          |          |                         |          |         |       |                         |
|                                                              |           |                |                  |                      |                          |               |       |      |                  |      |           |       |       |     |            |                 |           |       |    |               |    |     |         |       |         |           |          |          |                         |          |         |       |                         |
|                                                              |           |                |                  |                      |                          |               |       |      |                  |      |           |       |       |     |            |                 |           |       |    |               |    |     |         |       |         |           |          |          |                         |          |         |       |                         |
|                                                              |           |                |                  |                      |                          |               |       |      |                  |      |           |       |       |     |            |                 |           |       |    |               |    |     |         |       |         |           |          |          |                         |          |         |       |                         |
|                                                              |           |                |                  |                      |                          |               |       |      |                  |      |           |       |       |     |            |                 |           |       |    |               |    |     |         |       |         |           |          |          |                         |          |         |       |                         |
| Totals/Averages                                              | 6         | 17             | 23               | 141                  | 21.2                     | 84            | 12    | 2    |                  | 8    | 2         |       | 117   | 26  | 6          | 79              | 3         | 3     | 87 | 13            |    | 1   |         |       |         |           |          |          |                         |          |         |       | 5.8%                    |