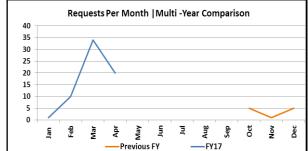

| R2S ERN   Montl             | hly I     | Das             | hbc                         | ard              |                     | Y Ja         | an 2  | 2017 | 7 - C   | Dec  | 20        | 17    |       |    |                |      |           |       |    |                          |        |     |                    |         |                    |         |                    |                   |                    |         |                    | Ap      | ril | 2017                  |
|-----------------------------|-----------|-----------------|-----------------------------|------------------|---------------------|--------------|-------|------|---------|------|-----------|-------|-------|----|----------------|------|-----------|-------|----|--------------------------|--------|-----|--------------------|---------|--------------------|---------|--------------------|-------------------|--------------------|---------|--------------------|---------|-----|-----------------------|
| Insert Logo                 |           | rvices<br>Montl | n                           | ervices          | . / Mo.             | nps.<br>TD   |       | •    | ests th |      | onth      |       |       | R  | eques<br>by So |      |           |       | by | ploye<br>Mult<br>incl. r | iple \ | TD  |                    |         |                    | Ret     | entic              | on % <sup>a</sup> | , b, c             |         |                    |         | VTD | Utilizatio            |
|                             | р         |                 | ice                         | d Se             | <u> </u>            | 늘            |       |      | or      |      | er        |       |       |    | or             |      | er        |       |    |                          |        |     | Υ                  | TD      | O                  | (1      | (                  | Q2                | C                  | (3      | ď                  | 4       |     | Updated               |
| Employers                   | Delivered | Pending         | Total Service<br>Interfaces | Delivered<br>YTI | Avg Services<br>YTD | Unique Emps. | Total | HR   | ı i     | Self | Co-Worker | Other | Total | HR | Superviso      | Self | Co-Worker | Other | 1x | 2x                       | 3х     | 4x+ | Service<br>Related | ERN Gen | Service<br>Related | ERN Gen | Service<br>Related | ERN Gen           | Service<br>Related | ERN Gen | Service<br>Related | ERN Gen |     | uarterly <sup>b</sup> |
| Anne Grady Corp.            | 4         | 3               | 7                           | 8                | 2.0                 | 6            | 5     |      |         | 5    |           |       | 10    |    |                | 9    |           | 1     |    |                          |        |     |                    |         |                    |         |                    |                   |                    |         |                    |         |     |                       |
| Bittersweet Farms           | 1         | 1               | 2                           | 3                | 0.8                 | 3            | 2     |      |         | 2    |           |       | 7     | 1  |                | 6    |           |       |    |                          |        |     |                    |         |                    |         |                    |                   |                    |         |                    |         |     |                       |
| Champagne CRSI              |           |                 |                             | 3                | 0.8                 | 3            |       |      |         |      |           |       | 4     | 3  |                | 1    |           |       |    |                          |        |     |                    | Thic    | infor              |         |                    | م ما ا            | rouid.             |         | aa 01              |         |     |                       |
| Community Residential Svcs. |           |                 |                             | 3                | 0.8                 | 2            |       |      |         |      |           |       |       |    |                |      |           |       |    |                          |        |     |                    |         |                    |         |                    |                   |                    |         | ce Q1<br>e Cour    | .+      |     |                       |
| Epilepsy Center             | 3         | 5               | 8                           | 4                | 1.0                 | 4            | 4     |      |         | 4    |           |       | 5     | 1  |                | 4    |           |       |    |                          |        |     |                    |         |                    | re cor  |                    |                   | u Liii             | Jioyee  | Cour               | 11      |     |                       |
| Josina Lott                 |           |                 |                             |                  |                     |              |       |      |         |      |           |       | 1     |    | 1              |      |           |       |    |                          |        |     |                    | ·cpc    | •                  |         | ı                  |                   |                    |         |                    |         |     |                       |
| Sunshine Communities        | 7         | 8               | 15                          | 22               | 5.5                 | 18           | 6     |      |         | 6    |           |       | 26    | 11 |                | 14   |           | 1     |    |                          |        |     |                    |         |                    |         |                    |                   |                    |         |                    |         |     |                       |
| Triad                       | 2         | 5               | 7                           | 4                | 1.0                 | 4            | 3     |      |         | 3    |           |       | 12    | 6  | 2              | 3    |           | 1     |    |                          |        |     |                    |         |                    |         |                    |                   |                    |         |                    |         |     |                       |
|                             |           |                 |                             |                  |                     |              |       |      |         |      |           |       |       |    |                |      |           |       |    |                          |        |     |                    |         |                    |         |                    |                   |                    |         |                    |         |     |                       |
| Totals                      | 17        | 22              | 39                          | 47               | 11.8                | 40           | 20    |      |         | 20   |           |       | 65    | 22 | 3              | 37   |           | 3     |    |                          |        |     |                    |         |                    |         |                    |                   |                    |         |                    |         |     |                       |