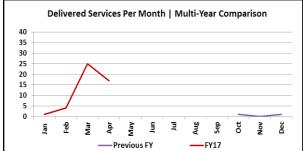

| R2S ERN   Montl             | hly I     | Das             | hbc                         | ard              |                     | Y Ja         | an 2  | 2017 | 7 - C   | Dec  | 20        | 17    |       |    |                |      |           |       |    |                          |        |     |                    |         |                    |         |                    |                   |                    |         |                    | Ap      | ril | 2017                  |
|-----------------------------|-----------|-----------------|-----------------------------|------------------|---------------------|--------------|-------|------|---------|------|-----------|-------|-------|----|----------------|------|-----------|-------|----|--------------------------|--------|-----|--------------------|---------|--------------------|---------|--------------------|-------------------|--------------------|---------|--------------------|---------|-----|-----------------------|
| Insert Logo                 |           | rvices<br>Montl | n                           | ervices          | . / Mo.             | nps.<br>TD   |       | •    | ests th |      | onth      |       |       | R  | eques<br>by So |      |           |       | by | ploye<br>Mult<br>incl. r | iple \ | TD  |                    |         |                    | Ret     | entic              | on % <sup>a</sup> | , b, c             |         |                    |         | VTD | Utilizatio            |
|                             | р         |                 | ice                         | d Se             | <u> </u>            | 늘            |       |      | or      |      | er        |       |       |    | or             |      | er        |       |    |                          |        |     | Υ                  | TD      | O                  | (1      | (                  | Q2                | C                  | (3      | ď                  | 4       |     | Updated               |
| Employers                   | Delivered | Pending         | Total Service<br>Interfaces | Delivered<br>YTI | Avg Services<br>YTD | Unique Emps. | Total | HR   | ı i     | Self | Co-Worker | Other | Total | HR | Superviso      | Self | Co-Worker | Other | 1x | 2x                       | 3х     | 4x+ | Service<br>Related | ERN Gen | Service<br>Related | ERN Gen | Service<br>Related | ERN Gen           | Service<br>Related | ERN Gen | Service<br>Related | ERN Gen |     | uarterly <sup>b</sup> |
| Anne Grady Corp.            | 4         | 3               | 7                           | 8                | 2.0                 | 6            | 5     |      |         | 5    |           |       | 10    |    |                | 9    |           | 1     |    |                          |        |     |                    |         |                    |         |                    |                   |                    |         |                    |         |     |                       |
| Bittersweet Farms           | 1         | 1               | 2                           | 3                | 0.8                 | 3            | 2     |      |         | 2    |           |       | 7     | 1  |                | 6    |           |       |    |                          |        |     |                    |         |                    |         |                    |                   |                    |         |                    |         |     |                       |
| Champagne CRSI              |           |                 |                             | 3                | 0.8                 | 3            |       |      |         |      |           |       | 4     | 3  |                | 1    |           |       |    |                          |        |     |                    | Thic    | infor              |         |                    | م ما ا            | rouid.             |         | aa 01              |         |     |                       |
| Community Residential Svcs. |           |                 |                             | 3                | 0.8                 | 2            |       |      |         |      |           |       |       |    |                |      |           |       |    |                          |        |     |                    |         |                    |         |                    |                   |                    |         | ce Q1<br>e Cour    | .+      |     |                       |
| Epilepsy Center             | 3         | 5               | 8                           | 4                | 1.0                 | 4            | 4     |      |         | 4    |           |       | 5     | 1  |                | 4    |           |       |    |                          |        |     |                    |         |                    | re cor  |                    |                   | u Liii             | Jioyee  | Cour               | 11      |     |                       |
| Josina Lott                 |           |                 |                             |                  |                     |              |       |      |         |      |           |       | 1     |    | 1              |      |           |       |    |                          |        |     |                    | ·cpc    | •                  |         | ı                  |                   |                    |         |                    |         |     |                       |
| Sunshine Communities        | 7         | 8               | 15                          | 22               | 5.5                 | 18           | 6     |      |         | 6    |           |       | 26    | 11 |                | 14   |           | 1     |    |                          |        |     |                    |         |                    |         |                    |                   |                    |         |                    |         |     |                       |
| Triad                       | 2         | 5               | 7                           | 4                | 1.0                 | 4            | 3     |      |         | 3    |           |       | 12    | 6  | 2              | 3    |           | 1     |    |                          |        |     |                    |         |                    |         |                    |                   |                    |         |                    |         |     |                       |
|                             |           |                 |                             |                  |                     |              |       |      |         |      |           |       |       |    |                |      |           |       |    |                          |        |     |                    |         |                    |         |                    |                   |                    |         |                    |         |     |                       |
| Totals                      | 17        | 22              | 39                          | 47               | 11.8                | 40           | 20    |      |         | 20   |           |       | 65    | 22 | 3              | 37   |           | 3     |    |                          |        |     |                    |         |                    |         |                    |                   |                    |         |                    |         |     |                       |