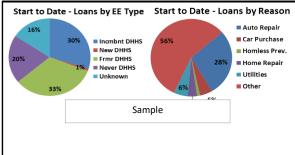

| Served/Unq Ee   | Month | YTD |
|-----------------|-------|-----|
| Total ODJFS     |       |     |
| Incumbent ODJFS |       |     |
| New ODJFS       |       |     |
| Non-ODJFS       | 1     | 1   |
| Former ODJFS    |       |     |
| Never ODJFS     | 1     | 1   |
| Unknown/code    | 13    | 39  |
|                 |       |     |
|                 |       |     |
| Total           | 14    | 40  |