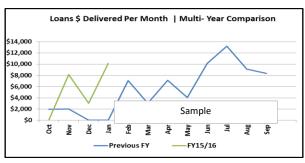

| Bridge Loans            |   |
|-------------------------|---|
| New Loans this Month    |   |
| Disbursed this Month    |   |
| Open Bridge Loans       |   |
| Paid/Clsed Bridge Loans |   |
| Total Disbursed         |   |
| Balance Remaining       |   |
| Savings Sample          | 2 |
| Delinqu                 |   |
| Loss                    |   |
|                         |   |