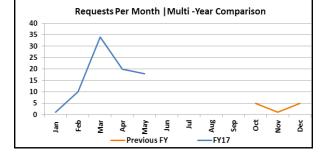

| <b>EaRNed Success</b>                                              | M         | lont              | hly              | Das              | shb                 | oar                        | d     | FY. | Jan              | 20   | 17        | - D   | ec :  | 201 | L7             |      |           |       |    |      |                           |     |                    |         |                    |         |                    |                  |                    |                  |                    | M       | ay  | 2017                  |
|--------------------------------------------------------------------|-----------|-------------------|------------------|------------------|---------------------|----------------------------|-------|-----|------------------|------|-----------|-------|-------|-----|----------------|------|-----------|-------|----|------|---------------------------|-----|--------------------|---------|--------------------|---------|--------------------|------------------|--------------------|------------------|--------------------|---------|-----|-----------------------|
| EaRNed                                                             |           | rvices t<br>Month |                  | ļ Ç              | ; / Mo.             | nps.<br>TD                 |       |     | ests tl<br>by So |      | onth      |       |       |     | eques<br>by Sc |      |           |       | by | Mult | e Req<br>iple Y<br>pends. | TD  |                    |         |                    | Ret     | entio              | n % <sup>a</sup> | , b, c             |                  |                    |         | YTD | Utilization           |
| CILCACO                                                            | рe        | 8                 |                  | S pi             | ices<br>7           | e Er                       |       |     | or               |      | ær        |       |       |     | or             |      | ær        |       |    |      |                           |     | Υ                  | TD      | O                  | (1      | 0                  | Q2               | C                  | )3               | Q                  | -       |     | Updated               |
| SUCCESS<br>Northwated Unit Employer Resource Instrust<br>Employers | Delivered | Pending           | Total<br>Service | Delivered<br>YTI | Avg Services<br>YTD | Unique Emps.<br>Served YTD | Total | Ħ   | Supervisor       | Self | Co-Worker | Other | Total | Ŧ   | Superviso      | Self | Co-Worker | Other | 1x | 2x   | 3х                        | 4x+ | Service<br>Related | ERN Gen | Service<br>Related | ERN Gen | Service<br>Related | ERN Gen          | Service<br>Related | ERN Gen          | Service<br>Related | ERN Gen | qu  | uarterly <sup>b</sup> |
| Anne Grady Corp.                                                   | 5         |                   | 5                | 22               | 4.4                 | 15                         | 7     |     |                  | 6    | 1         |       | 17    |     |                | 15   | 1         | 1     | 11 | 3    |                           |     |                    |         |                    |         |                    |                  |                    |                  |                    |         |     |                       |
| Bittersweet Farms                                                  |           | 2                 | 2                | 5                | 1.0                 | 5                          | 1     | 1   |                  |      |           |       | 8     | 2   |                | 6    |           |       | 8  |      |                           |     |                    |         |                    |         |                    |                  |                    |                  |                    |         |     |                       |
| Champagne CRSI                                                     | 1         |                   | 1                | 4                | 0.8                 | 4                          | 1     |     |                  | 1    |           |       | 5     | 3   |                | 2    |           |       | 5  |      |                           |     |                    | This    | infor              |         |                    | lhan             | اماناما            |                  | nn O1              |         |     |                       |
| Community Residential Svcs.                                        |           |                   |                  | 3                | 0.6                 | 2                          |       |     |                  |      |           |       |       |     |                |      |           |       | 3  |      |                           |     |                    |         |                    |         |                    |                  |                    | ed ond<br>ployee |                    | +       |     |                       |
| Epilepsy Center                                                    | 3         |                   | 3                | 7                | 1.4                 | 6                          | 1     |     |                  | 1    |           |       | 6     | 1   |                | 5    |           |       | 4  | 1    |                           |     |                    |         | orts a             |         |                    |                  | u Liii             | лоуес            | Cour               | ıı      |     |                       |
| Josina Lott                                                        |           |                   |                  |                  |                     |                            |       |     |                  |      |           |       | 1     |     | 1              |      |           |       | 1  |      |                           |     |                    | - ICP   | Ji (3 a)           | 1 001   | IIPIIC             | u.<br>I          |                    |                  |                    |         |     |                       |
| Sunshine Communities                                               | 11        | 2                 | 13               | 51               | 10.2                | 27                         | 7     |     |                  | 7    |           |       | 33    | 11  |                | 21   |           | 1     | 22 | 4    |                           |     |                    |         |                    |         |                    |                  |                    |                  |                    |         |     |                       |
| Triad                                                              | 10        | 2                 | 12               | 14               | 2.8                 | 5                          | 1     |     |                  | 1    |           |       | 13    | 6   | 2              | 4    |           | 1     | 13 |      |                           |     |                    |         |                    |         |                    |                  |                    |                  |                    |         |     |                       |
|                                                                    |           |                   |                  |                  |                     |                            |       |     |                  |      |           |       |       |     |                |      |           |       |    |      |                           |     |                    |         |                    |         |                    |                  |                    |                  |                    |         |     |                       |
| Totals                                                             | 30        | 6                 | 36               | 106              | 21.2                | 64                         | 18    | 1   |                  | 16   | 1         |       | 83    | 23  | 3              | 53   | 1         | 3     | 67 | 8    |                           |     |                    |         |                    |         |                    |                  |                    |                  |                    |         |     |                       |
|                                                                    |           |                   |                  |                  |                     |                            |       |     |                  |      |           |       |       |     |                |      |           |       |    |      |                           |     |                    |         |                    |         |                    |                  |                    |                  |                    |         |     |                       |