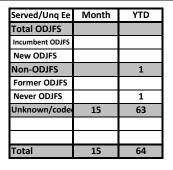

| Total Fin Supt  | Month | YTD |
|-----------------|-------|-----|
| Priv/Com Rsrc   |       |     |
| ODJFS           |       |     |
| Alt Public Asst |       |     |
| Loan            |       |     |
| Com Food Rsrc   |       |     |
| Total           | \$0   | \$0 |
|                 |       |     |
|                 |       |     |
|                 |       |     |
|                 |       |     |