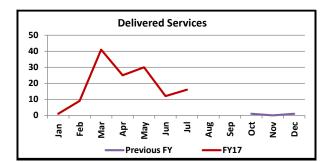

| <b>EaRNed Success</b>                                             | M         | lont              | hly              | Das                      | shb            | oar        | d     | FY.  | Jan             | 20   | 17        | - D   | ec :  | 201 | L7             |                 |           |       |    |                           |        |     |                    |                                                                         |         |                    |         |                    |          |       |       | Jι    | ıly   | 201        | 7  |
|-------------------------------------------------------------------|-----------|-------------------|------------------|--------------------------|----------------|------------|-------|------|-----------------|------|-----------|-------|-------|-----|----------------|-----------------|-----------|-------|----|---------------------------|--------|-----|--------------------|-------------------------------------------------------------------------|---------|--------------------|---------|--------------------|----------|-------|-------|-------|-------|------------|----|
| EaRNed                                                            |           | rvices t<br>Month | this<br>1        | ervices                  | , / Mo.        | nps.<br>TD |       | Requ | ests t<br>by Sc |      | onth      |       |       |     | eques<br>by Sc | sts YT<br>ource | D         |       | by | oloyee<br>Mult<br>incl. p | iple Y | TD  |                    |                                                                         |         | Ret                | entio   | n % <sup>a</sup>   | , b, c   |       |       |       | YTD   | Utilizatio | on |
| Lakiveu                                                           | р         |                   |                  | d Se                     | is E           | 声호         |       |      | or              |      | er        |       |       |     | or             |                 | er        |       |    |                           |        |     | Y                  | ΤD                                                                      | ď       | (1                 | O       | )2                 | ď        | (3    | Q     | 4     |       | Update     |    |
| SUCCESS<br>Northwest Disa Endager Passares Institute<br>Employers | Delivered | Pending           | Total<br>Service | Delivered Service<br>YTD | Avg Servi<br>Y | Unique     | Total | 품    | Supervisor      | Self | Co-Worker | Other | Total | HR  | Supervisor     | Self            | Co-Worker | Other | 1x | 2x                        | 3x     | 4x+ | Service<br>Related | ERN Gen Service Related ERN Gen Service Related Service Related ERN Gen | ERN Gen | Service<br>Related | ERN Gen | Service<br>Related | ERN Gen  |       |       |       |       |            |    |
| Anne Grady Corp.                                                  | 2         |                   | 2                | 26                       | 3.7            | 19         | 2     |      |                 | 2    |           |       | 22    |     |                | 20              | 1         | 1     | 14 | 4                         |        |     |                    |                                                                         |         |                    |         |                    |          |       |       |       |       |            | _  |
| Bittersweet Farms                                                 | 7         | 5                 | 12               | 15                       | 2.1            | 10         | 3     |      | 1               | 2    |           |       | 14    | 3   | 1              | 10              |           |       | 10 | 2                         |        |     |                    |                                                                         |         |                    |         |                    |          |       |       |       |       |            |    |
| Champagne CRSI                                                    |           |                   |                  | 4                        | 0.6            | 4          |       |      |                 |      |           |       | 5     | 3   |                | 2               |           |       | 5  |                           |        |     |                    |                                                                         |         |                    |         |                    |          | •     |       | -     |       |            | Т  |
| Community Residential Svcs.                                       |           |                   |                  | 3                        | 0.4            | 2          |       |      |                 |      |           |       | 1     |     |                | 1               |           |       | 1  |                           |        |     | П.                 | andin                                                                   | a omn   | lovor              | torm    | nin atio           | n 200    | d ama | loyee | coun  | + ron | orte       | Γ  |
| Epilepsy Center                                                   |           |                   |                  | 8                        | 1.1            | 6          |       |      |                 |      |           |       | 6     | 1   |                | 5               |           |       | 4  | 1                         |        |     | <b>–</b> ''        | enum                                                                    | g eiiih | Jioyei             | tem     | IIIIatio           | JII allo | ı emp | loyee | Couri | тер   | orts.      | Γ  |
| Josina Lott                                                       |           |                   |                  |                          |                |            |       |      |                 |      |           |       | 1     |     | 1              |                 |           |       | 1  |                           |        |     |                    |                                                                         |         |                    |         |                    |          |       |       |       |       |            | ╛  |
| Sunshine Communities                                              | 7         | 5                 | 12               | 63                       | 9.0            | 31         | 4     |      | 1               | 3    |           |       | 39    | 11  | 2              | 25              |           | 1     | 27 | 4                         |        | 1   |                    |                                                                         |         |                    |         |                    |          |       |       |       |       |            |    |
| Triad                                                             |           | 4                 | 4                | 15                       | 2.1            | 6          | 2     |      |                 | 2    |           |       | 17    | 6   | 2              | 8               |           | 1     | 15 | 1                         |        |     |                    |                                                                         |         |                    |         |                    |          |       |       |       |       |            |    |
|                                                                   |           |                   |                  |                          |                |            |       |      |                 |      | -         |       |       |     |                |                 |           |       |    |                           |        |     |                    |                                                                         |         |                    |         |                    |          |       |       |       |       |            |    |
| Totals                                                            | 16        | 14                | 30               | 134                      | 19.1           | 78         | 11    |      | 2               | 9    |           |       | 105   | 24  | 6              | 71              | 1         | 3     | 77 | 12                        |        | 1   |                    |                                                                         |         |                    |         |                    |          |       |       |       |       |            |    |
|                                                                   |           |                   | 30               |                          |                | ,,,        |       |      |                 |      |           |       | _30   | = . |                |                 | _         |       |    |                           |        |     |                    |                                                                         |         |                    |         |                    |          |       |       |       |       |            |    |