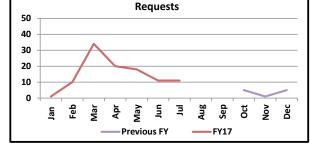

| <b>EaRNed Success</b>                                             | M         | lont              | hly              | Das                      | shb            | oar        | d     | FY.  | Jan             | 20   | 17        | - D   | ec :  | 201 | L7             |                 |           |       |    |                           |        |     |                    |                                                                         |         |                    |         |                    |          |       |       | Jι    | ıly   | 201        | 7  |
|-------------------------------------------------------------------|-----------|-------------------|------------------|--------------------------|----------------|------------|-------|------|-----------------|------|-----------|-------|-------|-----|----------------|-----------------|-----------|-------|----|---------------------------|--------|-----|--------------------|-------------------------------------------------------------------------|---------|--------------------|---------|--------------------|----------|-------|-------|-------|-------|------------|----|
| EaRNed                                                            |           | rvices t<br>Month | this<br>1        | ervices                  | , / Mo.        | nps.<br>TD |       | Requ | ests t<br>by Sc |      | onth      |       |       |     | eques<br>by Sc | sts YT<br>ource | D         |       | by | oloyee<br>Mult<br>incl. p | iple Y | TD  |                    |                                                                         |         | Ret                | entio   | n % <sup>a</sup>   | , b, c   |       |       |       | YTD   | Utilizatio | on |
| Lakiveu                                                           | р         |                   |                  | d Se                     | is E           | 声호         |       |      | or              |      | er        |       |       |     | or             |                 | er        |       |    |                           |        |     | Y                  | ΤD                                                                      | ď       | (1                 | O       | )2                 | ď        | (3    | Q     | 4     |       | Update     |    |
| SUCCESS<br>Northwest Disa Endager Passares Institute<br>Employers | Delivered | Pending           | Total<br>Service | Delivered Service<br>YTD | Avg Servi<br>Y | Unique     | Total | 품    | Supervisor      | Self | Co-Worker | Other | Total | HR  | Supervisor     | Self            | Co-Worker | Other | 1x | 2x                        | 3x     | 4x+ | Service<br>Related | ERN Gen Service Related ERN Gen Service Related Service Related ERN Gen | ERN Gen | Service<br>Related | ERN Gen | Service<br>Related | ERN Gen  |       |       |       |       |            |    |
| Anne Grady Corp.                                                  | 2         |                   | 2                | 26                       | 3.7            | 19         | 2     |      |                 | 2    |           |       | 22    |     |                | 20              | 1         | 1     | 14 | 4                         |        |     |                    |                                                                         |         |                    |         |                    |          |       |       |       |       |            | _  |
| Bittersweet Farms                                                 | 7         | 5                 | 12               | 15                       | 2.1            | 10         | 3     |      | 1               | 2    |           |       | 14    | 3   | 1              | 10              |           |       | 10 | 2                         |        |     |                    |                                                                         |         |                    |         |                    |          |       |       |       |       |            |    |
| Champagne CRSI                                                    |           |                   |                  | 4                        | 0.6            | 4          |       |      |                 |      |           |       | 5     | 3   |                | 2               |           |       | 5  |                           |        |     |                    |                                                                         |         |                    |         |                    |          | •     |       | -     |       |            | Т  |
| Community Residential Svcs.                                       |           |                   |                  | 3                        | 0.4            | 2          |       |      |                 |      |           |       | 1     |     |                | 1               |           |       | 1  |                           |        |     | П.                 | andin                                                                   | a omn   | lovor              | torm    | nin atio           | n 200    | d ama | loyee | coun  | + ron | orte       | Γ  |
| Epilepsy Center                                                   |           |                   |                  | 8                        | 1.1            | 6          |       |      |                 |      |           |       | 6     | 1   |                | 5               |           |       | 4  | 1                         |        |     | <b>–</b> ''        | enum                                                                    | g eiiih | Jioyei             | tem     | IIIIatio           | JII allo | ı emp | loyee | Couri | тер   | orts.      | Γ  |
| Josina Lott                                                       |           |                   |                  |                          |                |            |       |      |                 |      |           |       | 1     |     | 1              |                 |           |       | 1  |                           |        |     |                    |                                                                         |         |                    |         |                    |          |       |       |       |       |            | ╛  |
| Sunshine Communities                                              | 7         | 5                 | 12               | 63                       | 9.0            | 31         | 4     |      | 1               | 3    |           |       | 39    | 11  | 2              | 25              |           | 1     | 27 | 4                         |        | 1   |                    |                                                                         |         |                    |         |                    |          |       |       |       |       |            |    |
| Triad                                                             |           | 4                 | 4                | 15                       | 2.1            | 6          | 2     |      |                 | 2    |           |       | 17    | 6   | 2              | 8               |           | 1     | 15 | 1                         |        |     |                    |                                                                         |         |                    |         |                    |          |       |       |       |       |            |    |
|                                                                   |           |                   |                  |                          |                |            |       |      |                 |      | -         |       |       |     |                |                 |           |       |    |                           |        |     |                    |                                                                         |         |                    |         |                    |          |       |       |       |       |            |    |
| Totals                                                            | 16        | 14                | 30               | 134                      | 19.1           | 78         | 11    |      | 2               | 9    |           |       | 105   | 24  | 6              | 71              | 1         | 3     | 77 | 12                        |        | 1   |                    |                                                                         |         |                    |         |                    |          |       |       |       |       |            |    |
|                                                                   |           |                   | 30               |                          |                | ,,,        |       |      |                 |      |           |       | _30   | = . |                |                 | _         |       |    |                           |        |     |                    |                                                                         |         |                    |         |                    |          |       |       |       |       |            |    |