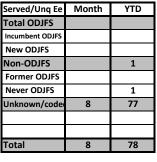

| <b>EaRNed Success</b>                                             | M         | lont              | hly              | Das                      | shb            | oar        | d     | FY.  | Jan             | 20   | 17        | - D   | ec :  | 201 | L7             |                 |           |       |    |                           |        |     |                    |                                                                         |         |                    |         |                    |          |       |       | Jι    | ıly   | 201        | 7  |
|-------------------------------------------------------------------|-----------|-------------------|------------------|--------------------------|----------------|------------|-------|------|-----------------|------|-----------|-------|-------|-----|----------------|-----------------|-----------|-------|----|---------------------------|--------|-----|--------------------|-------------------------------------------------------------------------|---------|--------------------|---------|--------------------|----------|-------|-------|-------|-------|------------|----|
| EaRNed                                                            |           | rvices t<br>Month | this<br>1        | ervices                  | , / Mo.        | nps.<br>TD |       | Requ | ests t<br>by Sc |      | onth      |       |       |     | eques<br>by Sc | sts YT<br>ource | D         |       | by | oloyee<br>Mult<br>incl. p | iple Y | TD  |                    |                                                                         |         | Ret                | entio   | n % <sup>a</sup>   | , b, c   |       |       |       | YTD   | Utilizatio | on |
| Lakiveu                                                           | р         |                   |                  | d Se                     | is E           | 声호         |       |      | or              |      | er        |       |       |     | or             |                 | er        |       |    |                           |        |     | Y                  | ΤD                                                                      | ď       | (1                 | O       | )2                 | ď        | (3    | Q     | 4     |       | Update     |    |
| SUCCESS<br>Northwest Disa Endager Passares Institute<br>Employers | Delivered | Pending           | Total<br>Service | Delivered Service<br>YTD | Avg Servi<br>Y | Unique     | Total | 품    | Supervisor      | Self | Co-Worker | Other | Total | HR  | Supervisor     | Self            | Co-Worker | Other | 1x | 2x                        | 3x     | 4x+ | Service<br>Related | ERN Gen Service Related ERN Gen Service Related Service Related ERN Gen | ERN Gen | Service<br>Related | ERN Gen | Service<br>Related | ERN Gen  |       |       |       |       |            |    |
| Anne Grady Corp.                                                  | 2         |                   | 2                | 26                       | 3.7            | 19         | 2     |      |                 | 2    |           |       | 22    |     |                | 20              | 1         | 1     | 14 | 4                         |        |     |                    |                                                                         |         |                    |         |                    |          |       |       |       |       |            | _  |
| Bittersweet Farms                                                 | 7         | 5                 | 12               | 15                       | 2.1            | 10         | 3     |      | 1               | 2    |           |       | 14    | 3   | 1              | 10              |           |       | 10 | 2                         |        |     |                    |                                                                         |         |                    |         |                    |          |       |       |       |       |            |    |
| Champagne CRSI                                                    |           |                   |                  | 4                        | 0.6            | 4          |       |      |                 |      |           |       | 5     | 3   |                | 2               |           |       | 5  |                           |        |     |                    |                                                                         |         |                    |         |                    |          | •     |       | -     |       |            | Т  |
| Community Residential Svcs.                                       |           |                   |                  | 3                        | 0.4            | 2          |       |      |                 |      |           |       | 1     |     |                | 1               |           |       | 1  |                           |        |     | П.                 | andin                                                                   | a omn   | lovor              | torm    | nin atio           | n 200    | d ama | loyee | coun  | + ron | orte       | Γ  |
| Epilepsy Center                                                   |           |                   |                  | 8                        | 1.1            | 6          |       |      |                 |      |           |       | 6     | 1   |                | 5               |           |       | 4  | 1                         |        |     | <b>–</b> ''        | enum                                                                    | g eiiih | Jioyei             | tem     | IIIIatio           | JII allo | ı emp | loyee | Couri | тер   | orts.      | Γ  |
| Josina Lott                                                       |           |                   |                  |                          |                |            |       |      |                 |      |           |       | 1     |     | 1              |                 |           |       | 1  |                           |        |     |                    |                                                                         |         |                    |         |                    |          |       |       |       |       |            | ╛  |
| Sunshine Communities                                              | 7         | 5                 | 12               | 63                       | 9.0            | 31         | 4     |      | 1               | 3    |           |       | 39    | 11  | 2              | 25              |           | 1     | 27 | 4                         |        | 1   |                    |                                                                         |         |                    |         |                    |          |       |       |       |       |            |    |
| Triad                                                             |           | 4                 | 4                | 15                       | 2.1            | 6          | 2     |      |                 | 2    |           |       | 17    | 6   | 2              | 8               |           | 1     | 15 | 1                         |        |     |                    |                                                                         |         |                    |         |                    |          |       |       |       |       |            |    |
|                                                                   |           |                   |                  |                          |                |            |       |      |                 |      | -         |       |       |     |                |                 |           |       |    |                           |        |     |                    |                                                                         |         |                    |         |                    |          |       |       |       |       |            |    |
| Totals                                                            | 16        | 14                | 30               | 134                      | 19.1           | 78         | 11    |      | 2               | 9    |           |       | 105   | 24  | 6              | 71              | 1         | 3     | 77 | 12                        |        | 1   |                    |                                                                         |         |                    |         |                    |          |       |       |       |       |            |    |
|                                                                   |           |                   | 30               |                          |                | ,,,        |       |      |                 |      |           |       | _30   | = . |                |                 | _         |       |    |                           |        |     |                    |                                                                         |         |                    |         |                    |          |       |       |       |       |            |    |