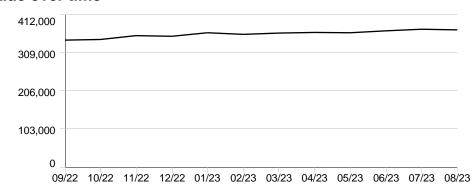

#### Value over time

# **Progress summary**

| Closing value        | \$370,758.43 | \$370,758.43 |
|----------------------|--------------|--------------|
| Change in value      | -1,585.43    | 17,305.01    |
| Securities withdrawn | 0.00         | 0.00         |
| Cash withdrawn       | 0.00         | 0.00         |
| Securities deposited | 0.00         | 0.00         |
| Cash deposited       | 0.00         | 0.00         |
| Opening value        | \$372,343.86 | \$353,453.42 |
|                      | THIS PERIOD  | THIS YEAR    |
|                      |              |              |