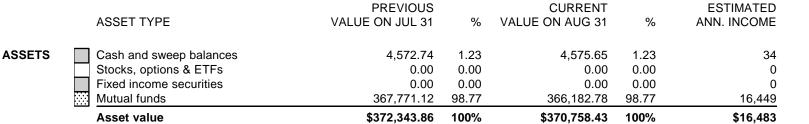

# **Portfolio summary**

|                 |                                                                             |                                                                                                                                                                                                                                                                      |                                                                                                                                                                                                                                                                                                                                                                                                                                                                                                                                                                                                                                                                                                                                                                                                                                                                                                                                                                                                                                                                                                                                                                                                                                                                                                                                                                                                                                                                                                                                                                                                                                                                                                                                                                                                                                                                                                                                                                                                                                                                                                                                 |                  |                                                               |                                                                                                                                                                                                                                                                                                                                                                                                                                                                                                                                                                                                                                                                                                                                                                                                                                                                                                      | ESTIN            | MATED               |
|-----------------|-----------------------------------------------------------------------------|----------------------------------------------------------------------------------------------------------------------------------------------------------------------------------------------------------------------------------------------------------------------|---------------------------------------------------------------------------------------------------------------------------------------------------------------------------------------------------------------------------------------------------------------------------------------------------------------------------------------------------------------------------------------------------------------------------------------------------------------------------------------------------------------------------------------------------------------------------------------------------------------------------------------------------------------------------------------------------------------------------------------------------------------------------------------------------------------------------------------------------------------------------------------------------------------------------------------------------------------------------------------------------------------------------------------------------------------------------------------------------------------------------------------------------------------------------------------------------------------------------------------------------------------------------------------------------------------------------------------------------------------------------------------------------------------------------------------------------------------------------------------------------------------------------------------------------------------------------------------------------------------------------------------------------------------------------------------------------------------------------------------------------------------------------------------------------------------------------------------------------------------------------------------------------------------------------------------------------------------------------------------------------------------------------------------------------------------------------------------------------------------------------------|------------------|---------------------------------------------------------------|------------------------------------------------------------------------------------------------------------------------------------------------------------------------------------------------------------------------------------------------------------------------------------------------------------------------------------------------------------------------------------------------------------------------------------------------------------------------------------------------------------------------------------------------------------------------------------------------------------------------------------------------------------------------------------------------------------------------------------------------------------------------------------------------------------------------------------------------------------------------------------------------------|------------------|---------------------|
| % OF<br>ACCOUNT | QUANTITY                                                                    | ADJ PRICE/<br>ORIG PRICE                                                                                                                                                                                                                                             | ADJ COST/<br>ORIG COST                                                                                                                                                                                                                                                                                                                                                                                                                                                                                                                                                                                                                                                                                                                                                                                                                                                                                                                                                                                                                                                                                                                                                                                                                                                                                                                                                                                                                                                                                                                                                                                                                                                                                                                                                                                                                                                                                                                                                                                                                                                                                                          | CURRENT<br>PRICE | CURRENT<br>MARKET VALUE                                       | UNREALIZED<br>GAIN/LOSS                                                                                                                                                                                                                                                                                                                                                                                                                                                                                                                                                                                                                                                                                                                                                                                                                                                                              | ANNUAL<br>INCOME | ANNUAL<br>YIELD (%) |
|                 |                                                                             |                                                                                                                                                                                                                                                                      |                                                                                                                                                                                                                                                                                                                                                                                                                                                                                                                                                                                                                                                                                                                                                                                                                                                                                                                                                                                                                                                                                                                                                                                                                                                                                                                                                                                                                                                                                                                                                                                                                                                                                                                                                                                                                                                                                                                                                                                                                                                                                                                                 |                  |                                                               |                                                                                                                                                                                                                                                                                                                                                                                                                                                                                                                                                                                                                                                                                                                                                                                                                                                                                                      |                  |                     |
|                 | 173.76600<br>149.40900<br>10.92700                                          | 62.58<br>37.40<br>38.68                                                                                                                                                                                                                                              | 10,875.57<br>5,588.43<br>422.66                                                                                                                                                                                                                                                                                                                                                                                                                                                                                                                                                                                                                                                                                                                                                                                                                                                                                                                                                                                                                                                                                                                                                                                                                                                                                                                                                                                                                                                                                                                                                                                                                                                                                                                                                                                                                                                                                                                                                                                                                                                                                                 |                  | 7,503.21<br>6,451.48<br>471.83                                | -3,372.36<br>863.05<br>49.17                                                                                                                                                                                                                                                                                                                                                                                                                                                                                                                                                                                                                                                                                                                                                                                                                                                                         |                  |                     |
| 3.89            | 334.10200                                                                   | \$50.54                                                                                                                                                                                                                                                              | \$16,886.66                                                                                                                                                                                                                                                                                                                                                                                                                                                                                                                                                                                                                                                                                                                                                                                                                                                                                                                                                                                                                                                                                                                                                                                                                                                                                                                                                                                                                                                                                                                                                                                                                                                                                                                                                                                                                                                                                                                                                                                                                                                                                                                     | 43.1800          | \$14,426.52                                                   | -\$2,460.14                                                                                                                                                                                                                                                                                                                                                                                                                                                                                                                                                                                                                                                                                                                                                                                                                                                                                          | \$437            | 3.03                |
|                 | ` •                                                                         |                                                                                                                                                                                                                                                                      | •                                                                                                                                                                                                                                                                                                                                                                                                                                                                                                                                                                                                                                                                                                                                                                                                                                                                                                                                                                                                                                                                                                                                                                                                                                                                                                                                                                                                                                                                                                                                                                                                                                                                                                                                                                                                                                                                                                                                                                                                                                                                                                                               |                  |                                                               |                                                                                                                                                                                                                                                                                                                                                                                                                                                                                                                                                                                                                                                                                                                                                                                                                                                                                                      |                  |                     |
|                 | 102.25500                                                                   | 40.24                                                                                                                                                                                                                                                                | 0.490.94                                                                                                                                                                                                                                                                                                                                                                                                                                                                                                                                                                                                                                                                                                                                                                                                                                                                                                                                                                                                                                                                                                                                                                                                                                                                                                                                                                                                                                                                                                                                                                                                                                                                                                                                                                                                                                                                                                                                                                                                                                                                                                                        |                  | 44.465.24                                                     | 4 694 52                                                                                                                                                                                                                                                                                                                                                                                                                                                                                                                                                                                                                                                                                                                                                                                                                                                                                             |                  |                     |
|                 | 33.81800<br>2.71900                                                         | 73.98<br>66.41                                                                                                                                                                                                                                                       | 2,502.13<br>180.59                                                                                                                                                                                                                                                                                                                                                                                                                                                                                                                                                                                                                                                                                                                                                                                                                                                                                                                                                                                                                                                                                                                                                                                                                                                                                                                                                                                                                                                                                                                                                                                                                                                                                                                                                                                                                                                                                                                                                                                                                                                                                                              |                  | 2,491.71<br>200.34                                            | 4,684.53<br>-10.42<br>19.75                                                                                                                                                                                                                                                                                                                                                                                                                                                                                                                                                                                                                                                                                                                                                                                                                                                                          |                  |                     |
| 4.55            | 228.79200                                                                   | \$53.16                                                                                                                                                                                                                                                              | \$12,163.53                                                                                                                                                                                                                                                                                                                                                                                                                                                                                                                                                                                                                                                                                                                                                                                                                                                                                                                                                                                                                                                                                                                                                                                                                                                                                                                                                                                                                                                                                                                                                                                                                                                                                                                                                                                                                                                                                                                                                                                                                                                                                                                     | 73.6800          | \$16,857.39                                                   | \$4,693.86                                                                                                                                                                                                                                                                                                                                                                                                                                                                                                                                                                                                                                                                                                                                                                                                                                                                                           | \$183            | 1.08                |
|                 | ` •                                                                         |                                                                                                                                                                                                                                                                      | •                                                                                                                                                                                                                                                                                                                                                                                                                                                                                                                                                                                                                                                                                                                                                                                                                                                                                                                                                                                                                                                                                                                                                                                                                                                                                                                                                                                                                                                                                                                                                                                                                                                                                                                                                                                                                                                                                                                                                                                                                                                                                                                               |                  | . ,                                                           |                                                                                                                                                                                                                                                                                                                                                                                                                                                                                                                                                                                                                                                                                                                                                                                                                                                                                                      |                  |                     |
|                 | 485.14300<br>0.61400<br>2.20700<br>2.21100<br>2.21400<br>2.21200<br>2.22400 | 11.98<br>12.11<br>12.19<br>12.23<br>12.27<br>12.33<br>12.35                                                                                                                                                                                                          | 5,816.86<br>7.44<br>26.92<br>27.06<br>27.17<br>27.29<br>27.47                                                                                                                                                                                                                                                                                                                                                                                                                                                                                                                                                                                                                                                                                                                                                                                                                                                                                                                                                                                                                                                                                                                                                                                                                                                                                                                                                                                                                                                                                                                                                                                                                                                                                                                                                                                                                                                                                                                                                                                                                                                                   |                  | 5,040.63<br>6.38<br>22.93<br>22.97<br>23.00<br>22.98<br>23.11 | -776.23<br>-1.06<br>-3.99<br>-4.09<br>-4.17<br>-4.31<br>-4.36                                                                                                                                                                                                                                                                                                                                                                                                                                                                                                                                                                                                                                                                                                                                                                                                                                        |                  |                     |
|                 | 3.89 Client Investi Gain/Loss or                                            | 173.76600 149.40900 10.92700 3.89 334.10200 Client Investment (Excluding F Gain/Loss on Client Investment 192.25500 33.81800 2.71900 4.55 228.79200 Client Investment (Excluding F Gain/Loss on Client Investment) 485.14300 0.61400 2.20700 2.21100 2.21400 2.21200 | 173.76600 62.58 149.40900 37.40 10.92700 38.68  3.89 334.10200 \$50.54  Client Investment (Excluding Reinvestments Gain/Loss on Client Investment (Including Reinvestment (Including Reinvestme | 173.76600        | 173.76600                                                     | 173.76600   62.58   10.875.57   7,503.21     149.40900   37.40   5,588.43   6,451.48     10.92700   38.68   422.66   471.83     3.89   334.10200   \$50.54   \$16,886.66   43.1800   \$14,426.52     Client Investment (Excluding Reinvestments)   \$10.875     Gain/Loss on Client Investment (Including Reinvestments)   \$3,556     192.25500   49.31   9,480.81   14,165.34     33.81800   73.98   2,502.13   2,491.71     2.71900   66.41   180.59   200.34     4.55   228.79200   \$53.16   \$12,163.53   73.6800   \$16,857.39     Client Investment (Excluding Reinvestments)   \$9,486     Gain/Loss on Client Investment (Including Reinvestments)   \$7,376     485.14300   11.98   5,816.86   5,040.63     0.61400   12.11   7.44   6.38     2.20700   12.19   26.92   22.93     2.21100   12.23   27.06   22.97     2.21400   12.27   27.17   23.00     2.21200   12.33   27.29   22.98 | 173.76600        | Note                |

## **Open End Mutual Funds continued**

|                                                                              |                                                                                                      |                                    |                          |                                |                             |                                |                           | ESTIN            | MATED               |
|------------------------------------------------------------------------------|------------------------------------------------------------------------------------------------------|------------------------------------|--------------------------|--------------------------------|-----------------------------|--------------------------------|---------------------------|------------------|---------------------|
| DESCRIPTION                                                                  | % OF<br>ACCOUNT                                                                                      | QUANTITY                           | ADJ PRICE/<br>ORIG PRICE | ADJ COST/<br>ORIG COST         | CURRENT<br>PRICE            | CURRENT<br>MARKET VALUE        | UNREALIZED<br>GAIN/LOSS   | ANNUAL<br>INCOME | ANNUAL<br>YIELD (%) |
| Acquired 07/03/17 L nc<br>Reinvestments L<br>Reinvestments S                 |                                                                                                      | 15.57700<br>971.49100<br>600.31800 | 9.84<br>9.79<br>9.48     | 153.43<br>9,518.24<br>5,694.52 |                             | 148.76<br>9,277.73<br>5,733.04 | -4.67<br>-240.51<br>38.52 |                  |                     |
| Total                                                                        | 33.58                                                                                                | 13,036.11100                       | \$9.80                   | \$127,792.81                   | 9.5500                      | \$124,494.86                   | -\$3,297.95               | \$3,976          | 3.19                |
|                                                                              | Client Investment (Excluding Reinvestments) Gain/Loss on Client Investment (Including Reinvestments) |                                    |                          |                                | \$112,580.05<br>\$11,914.81 |                                |                           |                  |                     |
| PIMCO FDS PAC INVT MGT<br>SER STOCKSPLUS ABSOLUTE<br>RETURN FD CL A<br>PTOAX |                                                                                                      |                                    |                          |                                |                             |                                |                           |                  |                     |
| Acquired 01/24/20 L                                                          | 2.48                                                                                                 | 899.28100                          | 11.03<br>11.12           | 9,923.35<br>10,007.00          | 10.2400                     | 9,208.63                       | -714.72                   | 31               | 0.33                |
| Total Open End Mutual Funds                                                  | 98.77                                                                                                |                                    |                          | \$396,630.01<br>\$398,588.39   |                             | \$366,182.78                   | -\$30,447.23              | \$16,449         | 4.49                |
| Total Mutual Funds                                                           | 98.77                                                                                                |                                    |                          | \$396,630.01<br>\$398,588.39   |                             | \$366,182.78                   | -\$30,447.23              | \$16,449         | 4.49                |