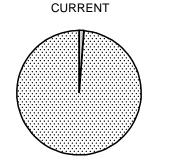

# **Portfolio summary**

|                 |                                                                             |                                                                                                                                                                                                                                                                      |                                                                                                                                                                                                                                                                                                                                                                                                                                                                                                                                                                                                                                                                                                                                                                                                                                                                                                                                                                                                                                                                                                                                                                                                                                                                                                                                                                                                                                                                                                                                                                                                                                                                                                                                                                                                                                                                                                                                                                                                                                                                                                                                 |                  |                                                               |                                                                                                                                                                                                                                                                                                                                                                                                                                                                                                                                                                                                                                                                                                                                                                                                                                                                                                      | ESTIN            | MATED               |
|-----------------|-----------------------------------------------------------------------------|----------------------------------------------------------------------------------------------------------------------------------------------------------------------------------------------------------------------------------------------------------------------|---------------------------------------------------------------------------------------------------------------------------------------------------------------------------------------------------------------------------------------------------------------------------------------------------------------------------------------------------------------------------------------------------------------------------------------------------------------------------------------------------------------------------------------------------------------------------------------------------------------------------------------------------------------------------------------------------------------------------------------------------------------------------------------------------------------------------------------------------------------------------------------------------------------------------------------------------------------------------------------------------------------------------------------------------------------------------------------------------------------------------------------------------------------------------------------------------------------------------------------------------------------------------------------------------------------------------------------------------------------------------------------------------------------------------------------------------------------------------------------------------------------------------------------------------------------------------------------------------------------------------------------------------------------------------------------------------------------------------------------------------------------------------------------------------------------------------------------------------------------------------------------------------------------------------------------------------------------------------------------------------------------------------------------------------------------------------------------------------------------------------------|------------------|---------------------------------------------------------------|------------------------------------------------------------------------------------------------------------------------------------------------------------------------------------------------------------------------------------------------------------------------------------------------------------------------------------------------------------------------------------------------------------------------------------------------------------------------------------------------------------------------------------------------------------------------------------------------------------------------------------------------------------------------------------------------------------------------------------------------------------------------------------------------------------------------------------------------------------------------------------------------------|------------------|---------------------|
| % OF<br>ACCOUNT | QUANTITY                                                                    | ADJ PRICE/<br>ORIG PRICE                                                                                                                                                                                                                                             | ADJ COST/<br>ORIG COST                                                                                                                                                                                                                                                                                                                                                                                                                                                                                                                                                                                                                                                                                                                                                                                                                                                                                                                                                                                                                                                                                                                                                                                                                                                                                                                                                                                                                                                                                                                                                                                                                                                                                                                                                                                                                                                                                                                                                                                                                                                                                                          | CURRENT<br>PRICE | CURRENT<br>MARKET VALUE                                       | UNREALIZED<br>GAIN/LOSS                                                                                                                                                                                                                                                                                                                                                                                                                                                                                                                                                                                                                                                                                                                                                                                                                                                                              | ANNUAL<br>INCOME | ANNUAL<br>YIELD (%) |
|                 |                                                                             |                                                                                                                                                                                                                                                                      |                                                                                                                                                                                                                                                                                                                                                                                                                                                                                                                                                                                                                                                                                                                                                                                                                                                                                                                                                                                                                                                                                                                                                                                                                                                                                                                                                                                                                                                                                                                                                                                                                                                                                                                                                                                                                                                                                                                                                                                                                                                                                                                                 |                  |                                                               |                                                                                                                                                                                                                                                                                                                                                                                                                                                                                                                                                                                                                                                                                                                                                                                                                                                                                                      |                  |                     |
|                 | 173.76600<br>149.40900<br>10.92700                                          | 62.58<br>37.40<br>38.68                                                                                                                                                                                                                                              | 10,875.57<br>5,588.43<br>422.66                                                                                                                                                                                                                                                                                                                                                                                                                                                                                                                                                                                                                                                                                                                                                                                                                                                                                                                                                                                                                                                                                                                                                                                                                                                                                                                                                                                                                                                                                                                                                                                                                                                                                                                                                                                                                                                                                                                                                                                                                                                                                                 |                  | 7,503.21<br>6,451.48<br>471.83                                | -3,372.36<br>863.05<br>49.17                                                                                                                                                                                                                                                                                                                                                                                                                                                                                                                                                                                                                                                                                                                                                                                                                                                                         |                  |                     |
| 3.89            | 334.10200                                                                   | \$50.54                                                                                                                                                                                                                                                              | \$16,886.66                                                                                                                                                                                                                                                                                                                                                                                                                                                                                                                                                                                                                                                                                                                                                                                                                                                                                                                                                                                                                                                                                                                                                                                                                                                                                                                                                                                                                                                                                                                                                                                                                                                                                                                                                                                                                                                                                                                                                                                                                                                                                                                     | 43.1800          | \$14,426.52                                                   | -\$2,460.14                                                                                                                                                                                                                                                                                                                                                                                                                                                                                                                                                                                                                                                                                                                                                                                                                                                                                          | \$437            | 3.03                |
|                 | ` •                                                                         |                                                                                                                                                                                                                                                                      | •                                                                                                                                                                                                                                                                                                                                                                                                                                                                                                                                                                                                                                                                                                                                                                                                                                                                                                                                                                                                                                                                                                                                                                                                                                                                                                                                                                                                                                                                                                                                                                                                                                                                                                                                                                                                                                                                                                                                                                                                                                                                                                                               |                  |                                                               |                                                                                                                                                                                                                                                                                                                                                                                                                                                                                                                                                                                                                                                                                                                                                                                                                                                                                                      |                  |                     |
|                 | 102.25500                                                                   | 40.24                                                                                                                                                                                                                                                                | 0.490.94                                                                                                                                                                                                                                                                                                                                                                                                                                                                                                                                                                                                                                                                                                                                                                                                                                                                                                                                                                                                                                                                                                                                                                                                                                                                                                                                                                                                                                                                                                                                                                                                                                                                                                                                                                                                                                                                                                                                                                                                                                                                                                                        |                  | 44.465.24                                                     | 4 694 52                                                                                                                                                                                                                                                                                                                                                                                                                                                                                                                                                                                                                                                                                                                                                                                                                                                                                             |                  |                     |
|                 | 33.81800<br>2.71900                                                         | 73.98<br>66.41                                                                                                                                                                                                                                                       | 2,502.13<br>180.59                                                                                                                                                                                                                                                                                                                                                                                                                                                                                                                                                                                                                                                                                                                                                                                                                                                                                                                                                                                                                                                                                                                                                                                                                                                                                                                                                                                                                                                                                                                                                                                                                                                                                                                                                                                                                                                                                                                                                                                                                                                                                                              |                  | 2,491.71<br>200.34                                            | 4,684.53<br>-10.42<br>19.75                                                                                                                                                                                                                                                                                                                                                                                                                                                                                                                                                                                                                                                                                                                                                                                                                                                                          |                  |                     |
| 4.55            | 228.79200                                                                   | \$53.16                                                                                                                                                                                                                                                              | \$12,163.53                                                                                                                                                                                                                                                                                                                                                                                                                                                                                                                                                                                                                                                                                                                                                                                                                                                                                                                                                                                                                                                                                                                                                                                                                                                                                                                                                                                                                                                                                                                                                                                                                                                                                                                                                                                                                                                                                                                                                                                                                                                                                                                     | 73.6800          | \$16,857.39                                                   | \$4,693.86                                                                                                                                                                                                                                                                                                                                                                                                                                                                                                                                                                                                                                                                                                                                                                                                                                                                                           | \$183            | 1.08                |
|                 | ` •                                                                         |                                                                                                                                                                                                                                                                      | •                                                                                                                                                                                                                                                                                                                                                                                                                                                                                                                                                                                                                                                                                                                                                                                                                                                                                                                                                                                                                                                                                                                                                                                                                                                                                                                                                                                                                                                                                                                                                                                                                                                                                                                                                                                                                                                                                                                                                                                                                                                                                                                               |                  | . ,                                                           |                                                                                                                                                                                                                                                                                                                                                                                                                                                                                                                                                                                                                                                                                                                                                                                                                                                                                                      |                  |                     |
|                 | 485.14300<br>0.61400<br>2.20700<br>2.21100<br>2.21400<br>2.21200<br>2.22400 | 11.98<br>12.11<br>12.19<br>12.23<br>12.27<br>12.33<br>12.35                                                                                                                                                                                                          | 5,816.86<br>7.44<br>26.92<br>27.06<br>27.17<br>27.29<br>27.47                                                                                                                                                                                                                                                                                                                                                                                                                                                                                                                                                                                                                                                                                                                                                                                                                                                                                                                                                                                                                                                                                                                                                                                                                                                                                                                                                                                                                                                                                                                                                                                                                                                                                                                                                                                                                                                                                                                                                                                                                                                                   |                  | 5,040.63<br>6.38<br>22.93<br>22.97<br>23.00<br>22.98<br>23.11 | -776.23<br>-1.06<br>-3.99<br>-4.09<br>-4.17<br>-4.31<br>-4.36                                                                                                                                                                                                                                                                                                                                                                                                                                                                                                                                                                                                                                                                                                                                                                                                                                        |                  |                     |
|                 | 3.89 Client Investi Gain/Loss or                                            | 173.76600 149.40900 10.92700 3.89 334.10200 Client Investment (Excluding F Gain/Loss on Client Investment 192.25500 33.81800 2.71900 4.55 228.79200 Client Investment (Excluding F Gain/Loss on Client Investment) 485.14300 0.61400 2.20700 2.21100 2.21400 2.21200 | 173.76600 62.58 149.40900 37.40 10.92700 38.68  3.89 334.10200 \$50.54  Client Investment (Excluding Reinvestments Gain/Loss on Client Investment (Including Reinvestment (Including Reinvestme | 173.76600        | 173.76600                                                     | 173.76600   62.58   10.875.57   7,503.21     149.40900   37.40   5,588.43   6,451.48     10.92700   38.68   422.66   471.83     3.89   334.10200   \$50.54   \$16,886.66   43.1800   \$14,426.52     Client Investment (Excluding Reinvestments)   \$10.875     Gain/Loss on Client Investment (Including Reinvestments)   \$3,556     192.25500   49.31   9,480.81   14,165.34     33.81800   73.98   2,502.13   2,491.71     2.71900   66.41   180.59   200.34     4.55   228.79200   \$53.16   \$12,163.53   73.6800   \$16,857.39     Client Investment (Excluding Reinvestments)   \$9,486     Gain/Loss on Client Investment (Including Reinvestments)   \$7,376     485.14300   11.98   5,816.86   5,040.63     0.61400   12.11   7.44   6.38     2.20700   12.19   26.92   22.93     2.21100   12.23   27.06   22.97     2.21400   12.27   27.17   23.00     2.21200   12.33   27.29   22.98 | 173.76600        | Note                |

## **Open End Mutual Funds continued**

|                                                                              |                                                                                                      |                                    |                          |                                |                             |                                |                           | ESTIN            | MATED               |
|------------------------------------------------------------------------------|------------------------------------------------------------------------------------------------------|------------------------------------|--------------------------|--------------------------------|-----------------------------|--------------------------------|---------------------------|------------------|---------------------|
| DESCRIPTION                                                                  | % OF<br>ACCOUNT                                                                                      | QUANTITY                           | ADJ PRICE/<br>ORIG PRICE | ADJ COST/<br>ORIG COST         | CURRENT<br>PRICE            | CURRENT<br>MARKET VALUE        | UNREALIZED<br>GAIN/LOSS   | ANNUAL<br>INCOME | ANNUAL<br>YIELD (%) |
| Acquired 07/03/17 L nc<br>Reinvestments L<br>Reinvestments S                 |                                                                                                      | 15.57700<br>971.49100<br>600.31800 | 9.84<br>9.79<br>9.48     | 153.43<br>9,518.24<br>5,694.52 |                             | 148.76<br>9,277.73<br>5,733.04 | -4.67<br>-240.51<br>38.52 |                  |                     |
| Total                                                                        | 33.58                                                                                                | 13,036.11100                       | \$9.80                   | \$127,792.81                   | 9.5500                      | \$124,494.86                   | -\$3,297.95               | \$3,976          | 3.19                |
|                                                                              | Client Investment (Excluding Reinvestments) Gain/Loss on Client Investment (Including Reinvestments) |                                    |                          |                                | \$112,580.05<br>\$11,914.81 |                                |                           |                  |                     |
| PIMCO FDS PAC INVT MGT<br>SER STOCKSPLUS ABSOLUTE<br>RETURN FD CL A<br>PTOAX |                                                                                                      |                                    |                          |                                |                             |                                |                           |                  |                     |
| Acquired 01/24/20 L                                                          | 2.48                                                                                                 | 899.28100                          | 11.03<br>11.12           | 9,923.35<br>10,007.00          | 10.2400                     | 9,208.63                       | -714.72                   | 31               | 0.33                |
| Total Open End Mutual Funds                                                  | 98.77                                                                                                |                                    |                          | \$396,630.01<br>\$398,588.39   |                             | \$366,182.78                   | -\$30,447.23              | \$16,449         | 4.49                |
| Total Mutual Funds                                                           | 98.77                                                                                                |                                    |                          | \$396,630.01<br>\$398,588.39   |                             | \$366,182.78                   | -\$30,447.23              | \$16,449         | 4.49                |