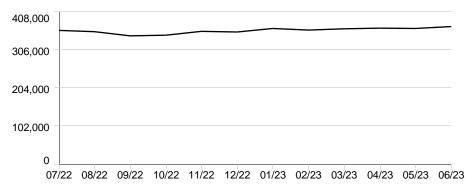

### Value over time

### **Progress summary**

| Closing value        | \$367,931.83 | \$367,931.83 |
|----------------------|--------------|--------------|
| Change in value      | 4,632.38     | 14,478.41    |
| Securities withdrawn | 0.00         | 0.00         |
| Cash withdrawn       | 0.00         | 0.00         |
| Securities deposited | 0.00         | 0.00         |
| Cash deposited       | 0.00         | 0.00         |
| Opening value        | \$363,299.45 | \$353,453.42 |
|                      | THIS PERIOD  | THIS YEAR    |