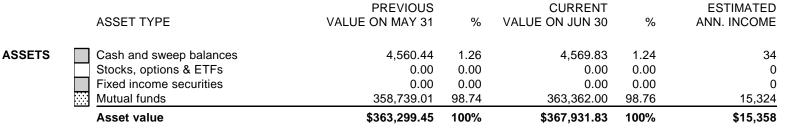

# SNAPSHOT THE OPRA FOUNDATION

JUNE 1, 2023 - JUNE 30, 2023 ACCOUNT NUMBER: 2188-6115

### **Progress summary**

| Closing value        | \$367,931.83 | \$367,931.83 |
|----------------------|--------------|--------------|
| Change in value      | 4,632.38     | 14,478.41    |
| Securities withdrawn | 0.00         | 0.00         |
| Cash withdrawn       | 0.00         | 0.00         |
| Securities deposited | 0.00         | 0.00         |
| Cash deposited       | 0.00         | 0.00         |
| Opening value        | \$363,299.45 | \$353,453.42 |
|                      | THIS PERIOD  | THIS YEAR    |

### Value over time



### **Portfolio summary**





## **SNAPSHOT**

-30,381.96

-\$30,350.89

#### THE OPRA FOUNDATION

JUNE 1, 2023 - JUNE 30, 2023 ACCOUNT NUMBER: 2188-6115

0.00

\$0.00

| Cash flow summary |                                                                                    |                                  | THIS PERIOD                                    | THIS YEAR                  |
|-------------------|------------------------------------------------------------------------------------|----------------------------------|------------------------------------------------|----------------------------|
|                   | Opening value of cash and sweep balances                                           |                                  | \$4,560.44                                     |                            |