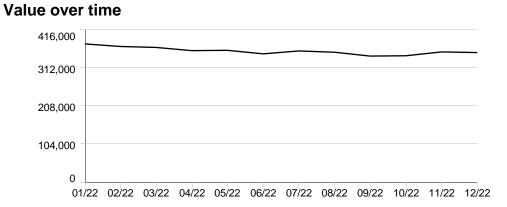

Page 1 of 11

#### THE OPRA FOUNDATION

DECEMBER 1, 2022 - DECEMBER 31, 2022 ACCOUNT NUMBER: 2188-6115

# **Progress summary**

Advisors

**WELLS** 

**FARGO** 

| Closing value        | \$353,453.42 | \$353,453.42 |
|----------------------|--------------|--------------|
| Change in value      | -529.14      | -26,891.05   |
| Securities withdrawn | 0.00         | 0.00         |
| Cash withdrawn       | -1,100.00    | -1,250.00    |
| Securities deposited | 0.00         | 0.00         |
| Cash deposited       | 0.00         | 0.00         |
| Opening value        | \$355,082.56 | \$381,594.47 |
|                      | THIS PERIOD  | THIS YEAR    |



# **Portfolio summary**

|   | ASSETS | Cash and sweep balances                           | 5,421.68     | 1.53         | 4,546.31     | 1.29         | 34       |
|---|--------|---------------------------------------------------|--------------|--------------|--------------|--------------|----------|
|   |        | Stocks, options & ETFs<br>Fixed income securities | 0.00<br>0.00 | 0.00<br>0.00 | 0.00<br>0.00 | 0.00<br>0.00 | 0        |
|   |        | 🔅 Mutual funds                                    | 349,660.88   | 98.47        | 348,907.11   | 98.71        | 11,493   |
| j |        | Asset value                                       | \$355,082.56 | 100%         | \$353,453.42 | 100%         | \$11,527 |

Page 2 of 11

SNAPSHOT

THE OPRA FOUNDATION

DECEMBER 1, 2022 - DECEMBER 31, 2022