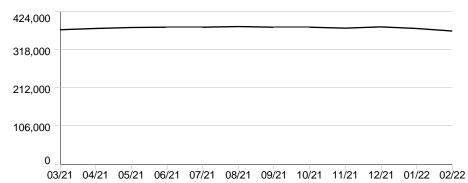

**SNAPSHOT** 

Page 1 of 9

#### THE OPRA FOUNDATION

FEBRUARY 1, 2022 - FEBRUARY 28, 2022 ACCOUNT NUMBER: 2188-6115

## **Progress summary**

| Closing value        | \$369,830.60 | \$369,830.60 |
|----------------------|--------------|--------------|
| Change in value      | -7,229.24    | -11,763.87   |
| Securities withdrawn | 0.00         | 0.00         |
| Cash withdrawn       | 0.00         | 0.00         |
| Securities deposited | 0.00         | 0.00         |
| Cash deposited       | 0.00         | 0.00         |
| Opening value        | \$377,059.84 | \$381,594.47 |
|                      | THIS PERIOD  | THIS YEAR    |
|                      |              |              |

**ASSETS** 

## Value over time



## **Portfolio summary**



|     | Asset value             | \$377,059.84                | 100%  | \$369,830.60               | 100%  | \$9,582                  |
|-----|-------------------------|-----------------------------|-------|----------------------------|-------|--------------------------|
|     | Mutual funds            | 371,618.72                  | 98.56 | 364,389.44                 | 98.53 | 9,581                    |
| ::: | Fixed income securities | 0.00                        | 0.00  | 0.00                       | 0.00  | 0                        |
|     | Stocks, options & ETFs  | 0.00                        | 0.00  | 0.00                       | 0.00  | 0                        |
|     | Cash and sweep balances | 5,441.12                    | 1.44  | 5,441.16