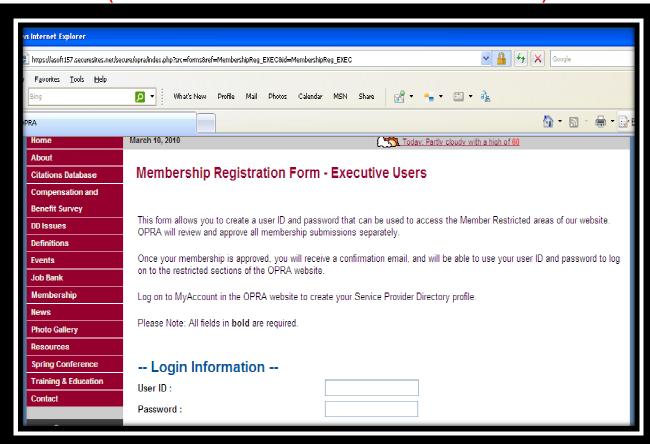

### STEP 1 - Please visit our website at www.opra.org

You can drag/stretch all of the icons for clearer images

STEP 2 – VERY IMPORTANT: OPRA Members, you must have an online account to edit your Service Provider Directory. <u>Click Here</u> to create your online account using the Executive User link. You will need your membership dues information to complete your online registration form.

On this page, you will create a User ID & Password (Please Note: Your User ID & Password is case sensitive)