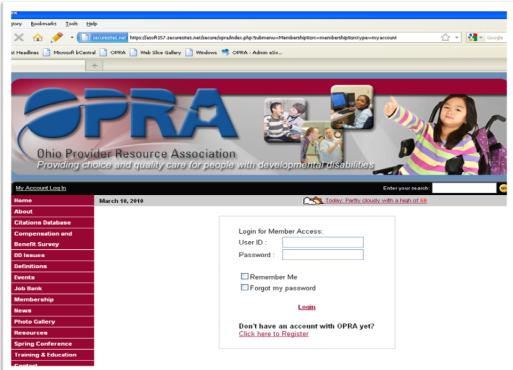

On this page, type in your User ID and Password

STEP 4 - Click on the Login button and it will take you to the "My Account Page" as shown below.