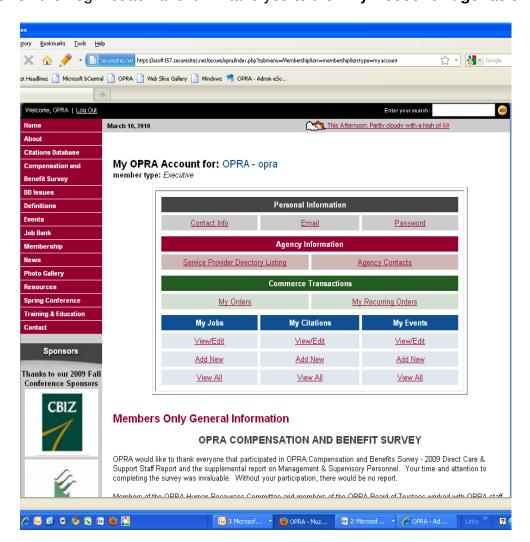

# STEP 3 – Once you have successfully completed the Executive membership form, please log into your "My Account" page.

**Having Trouble Logging In?** If you are unable to log in, try the following: Check your spelling and Caps Lock key. **Usernames and passwords are case sensitive**. "JoeBrown" and "joebrown" are not the same. If you are still having problem, reset your password by clicking on the "**Forgot My Password"** link on the My Account page. OPRA will assign you a new temporary password and e-mail it to you.